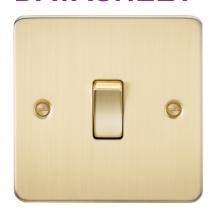

## **FP2000BB**

10AX 1G 2-way Switch - Brushed Brass

www.mlaccessories.co.uk

| MLA PART CODE                            | FP2000BB                                          |
|------------------------------------------|---------------------------------------------------|
| DESCRIPTION                              | 10AX 1G 2-way Switch - Brushed Brass              |
| FINISH                                   | Brushed Brass                                     |
| DIMENSIONS (MM)                          | Height - 87.5<br>Width - 87.5<br>Projection - 2.5 |
| MINIMUM MOUNTING BOX DEPTH               | 16mm                                              |
| CONSTRUCTION                             | Construction - Premium grade steel                |
| CLASS                                    | 1                                                 |
| IP RATING                                | IP20                                              |
| INPUT VOLTAGE                            | 230V 50Hz                                         |
| SWITCH FUNCTION                          | 2-Way                                             |
| EARTH TERMINAL                           | Yes                                               |
| LOAD/MAX. LOAD                           | 10AX                                              |
| TERMINAL CAPACITY                        | 2 x 1.0mm² or 2 x 1.5mm²                          |
| WARRANTY                                 | 25year(s)                                         |
| MANUFACTURED IN ACCORDANCE WITH          | BS EN 60669-1                                     |
| ORIGIN OF MANUFACTURE                    | China                                             |
| DECLARATION OF CONFORMITY (HELD ON FILE) | Yes                                               |
| EAN                                      | 5055832917076                                     |